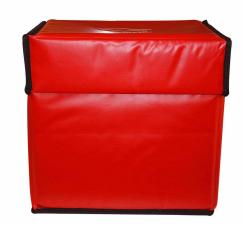

## 18 Hot Cold Meal Bag Red

## **SKU** 760918

A convenient insulated carry bag for transporting meals. Sturdy and durable, this bag fits 18 standard Confoil 3 part meal trays. The size of this bag is 370 x 250 x 350mm.

Chilled Contents Yes
Ovenable No
Bake Directly In No
Frozen Contents Yes
Freestanding No
Microwaveable No