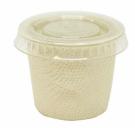

## 10Z Portion Cup Lid (2000 per carton)

## **SKU PT10ZLPET**

A clear plastic clip on lid that is perfectly suited for use with our 1OZ (30ml) Pulp Portion Cup. The perfect way to keep condiments fresh and protected.

Chilled Contents Yes
Ovenable No
Bake Directly In No
Frozen Contents No
Freestanding No
Microwaveable No