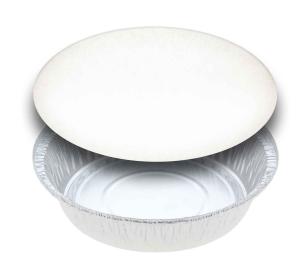

### Board Lid to suit 5311 (500 per pack)

#### **SKU** 5311LB

Our foil containers come in a range of shapes, sizes and depths to suit your needs. Our round family serve trays are perfect for quiches, pies and cakes and provide the perfect baking option.

### **CHARACTERISTICS**

Base material Paperboard
Colour White
Lining
Recyclable