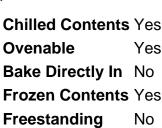

### Board Lid to suit 7421 (500 per pack)

#### **SKU** 7421LBE

Made from food contact certified cardboard, our board lids provide an economical solution for covering and transporting food. These lids are ovenable to 220 degrees celsius for approximately 30 minutes (do not place lids near elements) and are also freezer safe. Matching container lid 7421. Please note this code replaces previous code 7421LB.



Microwaveable Yes



### PRODUCT SPECIFICATIONS

# Top out (mm) Not applicable Top in (mm) Not applicable Base (mm) Not applicable Height (mm) Not applicable Capacity Not applicable

## CARTON SPECIFICATIONS

| Size (mm)   | Not applicable |
|-------------|----------------|
| Weight (kg) | 4.7            |
| Volume (m3) | Not applicable |
| Cartons /   | Sold by pack   |
| Pallet      | lots           |
|             |                |

### **CHARACTERISTICS**

| Base material Paperboard |       |
|--------------------------|-------|
| Colour                   | White |
| Lining                   |       |
| Recyclable               | Yes   |
|                          |       |