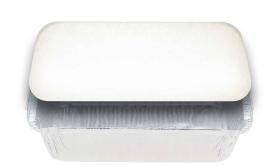

### Board Lid to suit 7421 (500 per pack)

#### **SKU** 7421LBE

Made from food contact certified cardboard, our board lids provide an economical solution for covering and transporting food. These lids are ovenable to 220 degrees celsius for approximately 30 minutes (do not place lids near elements) and are also freezer safe. Matching container lid 7421. Please note this code replaces previous code 7421LB.