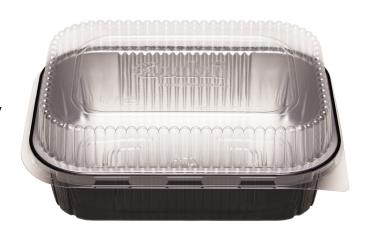

#### SKU 6115RPET

Made from RPET (recycled plastic), these clip on lids provide an economical solution for covering and transporting food. Note these lids are not ovenable or microwavable, they are suitable for chilled contents only. Matching container codes are 6118-48BK.