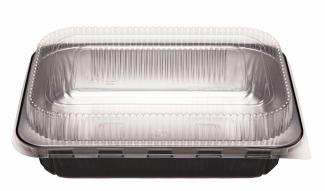

## Clip On Lid to suit 6126-37BK (300 per carton) SKU 6126RPET

Made from RPET (recycled plastic), these clip on lids provide an economical solution for covering and transporting food. Note these lids are not ovenable or microwavable, they are suitable for chilled contents only. Matching container codes are 6126-37BK.