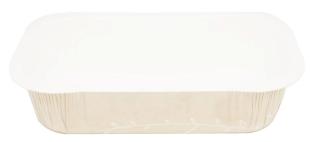

# **Deep Oblong Vine Print 1000ml (240 per carton)**

**SKU** DP6170-001

Perfect for preparing, displaying, storing and cooking meals in. The DualPak tray is the go-to choice for many manufacturers due to its practical qualities and is able to be custom branded. DualPak trays can be frozen to -40°C, are microwavable and can be heated in a convection oven to 220°C (do not place trays near oven heating elements). Suitable film codes W220500, W22025025 and plastic clip on lid code DP6170LPP.

### **Product Specifications**

 Top out (mm)
 220 x 152

 Top in (mm)
 206 x 138

 Base (mm)
 178 x 114