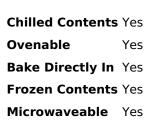

# **Deep Oblong Vine Print 1000ml (240 per carton)**

**SKU** DP6170-001

Perfect for preparing, displaying, storing and cooking meals in. The DualPak tray is the go-to choice for many manufacturers due to its practical qualities and is able to be custom branded. DualPak trays can be frozen to -40°C, are microwavable and can be heated in a convection oven to 220°C (do not place trays near oven heating elements). Suitable film codes W220500, W22025025 and plastic clip on lid code DP6170LPP.