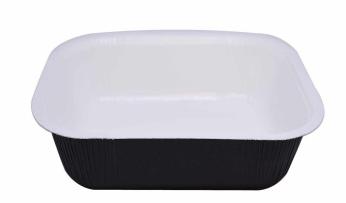

# Deep Oblong White & Black Print 900ml (300 per carton)

### **CHARACTERISTICS**

Base material

Colour Black External, White Internal

Lining PET Lining

Recyclable Yes