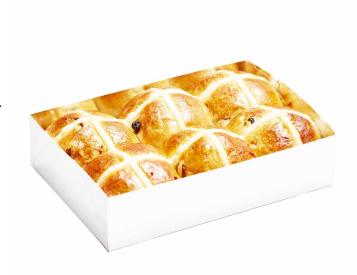

#### **SKU** 228X288BBOX

Our popular foil lined box is an Easter best seller and are ideal for the baking and display of hot cross buns. Please note measurements in the description refer to the flat measurements of the box. Refer to specfication attributes for the top in and top out details.