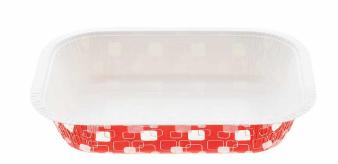

# Large Oblong Red Retro Print 1150ml (180 per carton)

#### **SKU** DP6100-R

Perfect for preparing, displaying, storing and cooking meals in. The DualPak tray is the go-to choice for many manufacturers due to its practical qualities and is able to be custom branded. DualPak trays can be frozen to -40°C, are microwavable and can be heated in a convection oven to 220°C (do not place trays near oven heating elements). Suitable film codes W270500, W27025025 and plastic clip on lid code DP6100LPP.