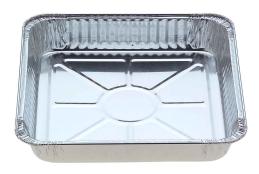

## Large Square 1500ml (200 per carton)

**SKU** 6223

Our foil containers come in a range of shapes, sizes and depths to suit your needs. Our rolled edge square or rectangular trays are perfect for caterers.

## PRODUCT SPECIFICATIONS

Top out (mm)228 x 228Top in (mm)215 x 215Base (mm)194 x 194Height (mm)36Capacity1500