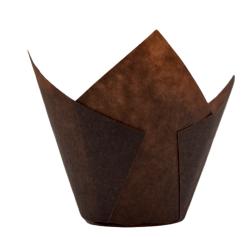

# Large Tulip Muffin Wrap Brown (Even Peak) (2500 per carton)

#### **SKU** P60X175EBR

Our tulip style muffin wraps with perfectly even peaks, come beautifully formed and ready for you to bake directly in! Made from high quality greaseproof paper, this popular product is a real favourite for bakers, cafes and caterers.