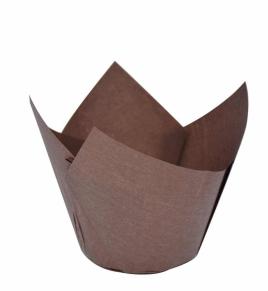

### Medium Muffin Wrap Brown (500 per carton)

#### **SKU P60RX165BROWN**

Our parchment paper muffin wraps come conveniently formed and ready for you to bake directly in. This popular product is a real favourite for bakers, cafes and caterers and make baking a breeze! Select from the drop-down menu to choose you preferred carton quantity - you can choose P60Rx165 (500 per carton).