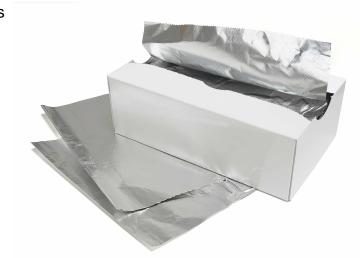

## Pop-Up Foil Sheets Silver Heavy Duty 30 x 22.5cm Sheet Size (4 boxes per carton)

**SKU** AL300/14

Ready to use pre-cut foil sheets come in convenient pop-up dispenser boxes. These interfolded sheets conveniently dispense one at a time and are great for easily and quickly wrapping food.