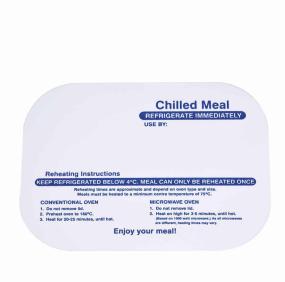

#### SKU 7620/7920L162B

Made from food contact certified cardboard, our board lids provide an economical solution for covering and transporting food. These lids are ovenable to 220 degrees celsius for approximately 30 minutes (do not place lids near oven heating elements) and are also freezer safe. Matching container codes are 7420, 7720, 7620, 7920 and 7621. Printed for frozen meals with reheating instructions, blue print on white lid.