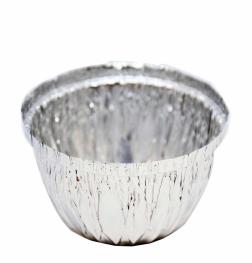

## Pudding Bowl 113ml (500 per carton) sku 5018

Our foil containers come in a range of shapes, sizes and depths to suit your needs. Our round family serve trays are perfect for quiches, pies and cakes and provide the perfect baking option. Matching lid is code 5018LB.