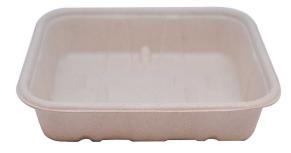

## Pulp Small Vege/Fruit Produce Tray 470ml (600 per carton) sku PT6116-30PF

Our pulp produce trays are perfectly suited for displaying fresh fruit and vegetables. With ribbed embossing and an engineered flange, our trays have just the right amount of strength and rigidity in order to hold weight well.