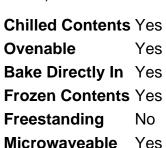

## **CHARACTERISTICS**

| 625 x 420 x | Base material Foil |                |
|-------------|--------------------|----------------|
| 480         | Colour             | Aluminium Foil |
| 11.5        | Lining             | Not applicable |
| 0.13        | Recyclable         | No             |
| 4 x 5       | -                  |                |