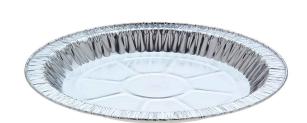

## **Shallow Family Pie 300ml (1400 per carton)**

## SKU

Our foil containers come in a range of shapes, sizes and depths to suit your needs. Our round family serve trays are perfect for quiches, pies and cakes and provide the perfect baking option. Select from the drop down menu to choose your preferred carton quantity. You can choose 4520C (500 per carton).

| PRODUCT               |
|-----------------------|
| <b>SPECIFICATIONS</b> |

| Top out (mm) | 197 |
|--------------|-----|
| Top in (mm)  | 170 |
| Base (mm)    | 141 |
| Height (mm)  | 15  |
| Capacity     | 300 |