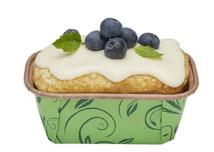

# Small Loaf Mould Green Vine Print (600 per carton)

#### **SKU** BM6210

Convenient and easy to use, our specialty baking moulds are the perfect choice to add a decorative touch to your baked goods. Let our baking moulds bring your culinary creations to life, we are guaranteed to have a baking mould to suit your needs. This baking mould is ovenable to 220 degrees celsius.

#### **CHARACTERISTICS**

Base material

Dark green vine
Colour print on green background
Lining
Recyclable Yes

Generated