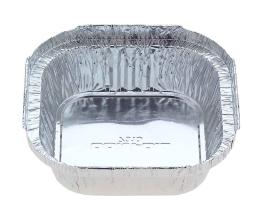

## Small Square 340ml (1000 per carton)

## **SKU** 7313

Perfect for preparing, displaying and cooking a wide variety of foods, our foil containers come in a range of shapes, sizes and depths to suit your needs. Our square and rectangular foil trays feature a vertical flange which folds down flat to accommodate a lid. This range includes compartmental trays for meals, as well as large sizes for caterers. Matching PET board lid code is 7113/73LB.

| PRODUCT               |
|-----------------------|
| <b>SPECIFICATIONS</b> |

| Top out (mm) | 127 x 127 |
|--------------|-----------|
| Top in (mm)  | 112 x 112 |
| Base (mm)    | 95 x 95   |
| Height (mm)  | 32        |
| Capacity     | 340       |
|              |           |