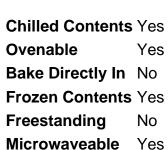

## **CHARACTERISTICS**

| X | Base material Foll |                |  |
|---|--------------------|----------------|--|
|   | Colour             | Aluminium Foil |  |
|   | Lining             |                |  |
|   | Recyclable         |                |  |
|   |                    |                |  |