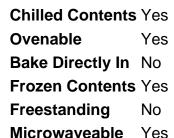

#### **SKU** DP6180-001

Perfect for preparing, displaying, storing and cooking meals in. The DualPak tray is the go-to choice for many manufacturers due to its practical qualities and is able to be custom branded. DualPak trays can be frozen to -40°C, are microwavable and can be heated in a convection oven to 220°C (do not place trays near oven heating elements). Suitable film codes W130500, W13025025 and plastic clip on lid code DP6180LPP.